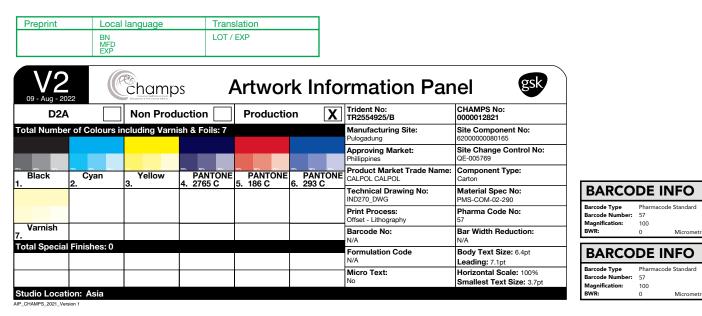

Micrometr

Micrometr

| TECHNICAL INFORMATION                                                                                                                         |                                                                        |         |          |    |
|-----------------------------------------------------------------------------------------------------------------------------------------------|------------------------------------------------------------------------|---------|----------|----|
| PHARMACODE AREA                                                                                                                               |                                                                        |         |          |    |
|                                                                                                                                               | QUIET ZONE                                                             |         |          |    |
| R_                                                                                                                                            | 16mm HEIGHT<br>MAX LENGTH 29mm                                         |         |          |    |
|                                                                                                                                               | TEXT FREE AREA                                                         |         |          |    |
| + +<br>+ +<br>+ +                                                                                                                             | OVERPRINT AREA<br>TEXT FREE<br>BACKGROUND COLOUR AND VARNISH ALLOWABLE |         |          |    |
| SITE ITEM CODE                                                                                                                                | FACTORY COMPONENT CODE                                                 |         |          |    |
| ACF<br>AREA                                                                                                                                   | ANTICOUNTERFEIT AREA                                                   |         |          |    |
|                                                                                                                                               | VARNISH FREE AREA                                                      |         |          |    |
|                                                                                                                                               | CUT                                                                    |         | VARNISH  |    |
|                                                                                                                                               | CREASE/FOL                                                             | D       |          |    |
| <u>3mm COPY AREA</u>                                                                                                                          |                                                                        |         |          |    |
| AMENDMENTS                                                                                                                                    |                                                                        |         |          |    |
| 1 FIRST ISSUE. CHAMPS - JOB No: TD000000425                                                                                                   |                                                                        |         |          |    |
| 2 CHAMPS - JOB No: TD0000000513 - ROTATED INSIDE VIEW -90 ADDED<br>4mm TO OVERPRINT AREA AND TEXT FREE. INCREASED PHARMACODE<br>AREA TO 18mm. |                                                                        |         |          |    |
| 3                                                                                                                                             |                                                                        |         |          |    |
| STUDIO REFE                                                                                                                                   | RENCE No.                                                              | 6635252 |          |    |
| SUPPLIER REF                                                                                                                                  | ERENCE No.                                                             |         |          |    |
| DRAWING OWNER (SITE) Pulogadung                                                                                                               |                                                                        |         |          |    |
| Carton 53 x 34 x 95 (EXPORT)                                                                                                                  |                                                                        |         |          |    |
| DRAWIN                                                                                                                                        | G No.                                                                  | IN      | D270_DWG | V2 |
| COPYRIGHT AND DESIGN RIGHT IS THE PROPERTY OF THE GLAXOSMITHKLINE GROUP OF COMPANIES                                                          |                                                                        |         |          |    |
| SCALE: 1:1 GENERAL DRAWING TOLERANCE UNLESS STATED OTHERWISE                                                                                  |                                                                        |         |          |    |

N/A

ALL DIMS. IN MILLIMETRES