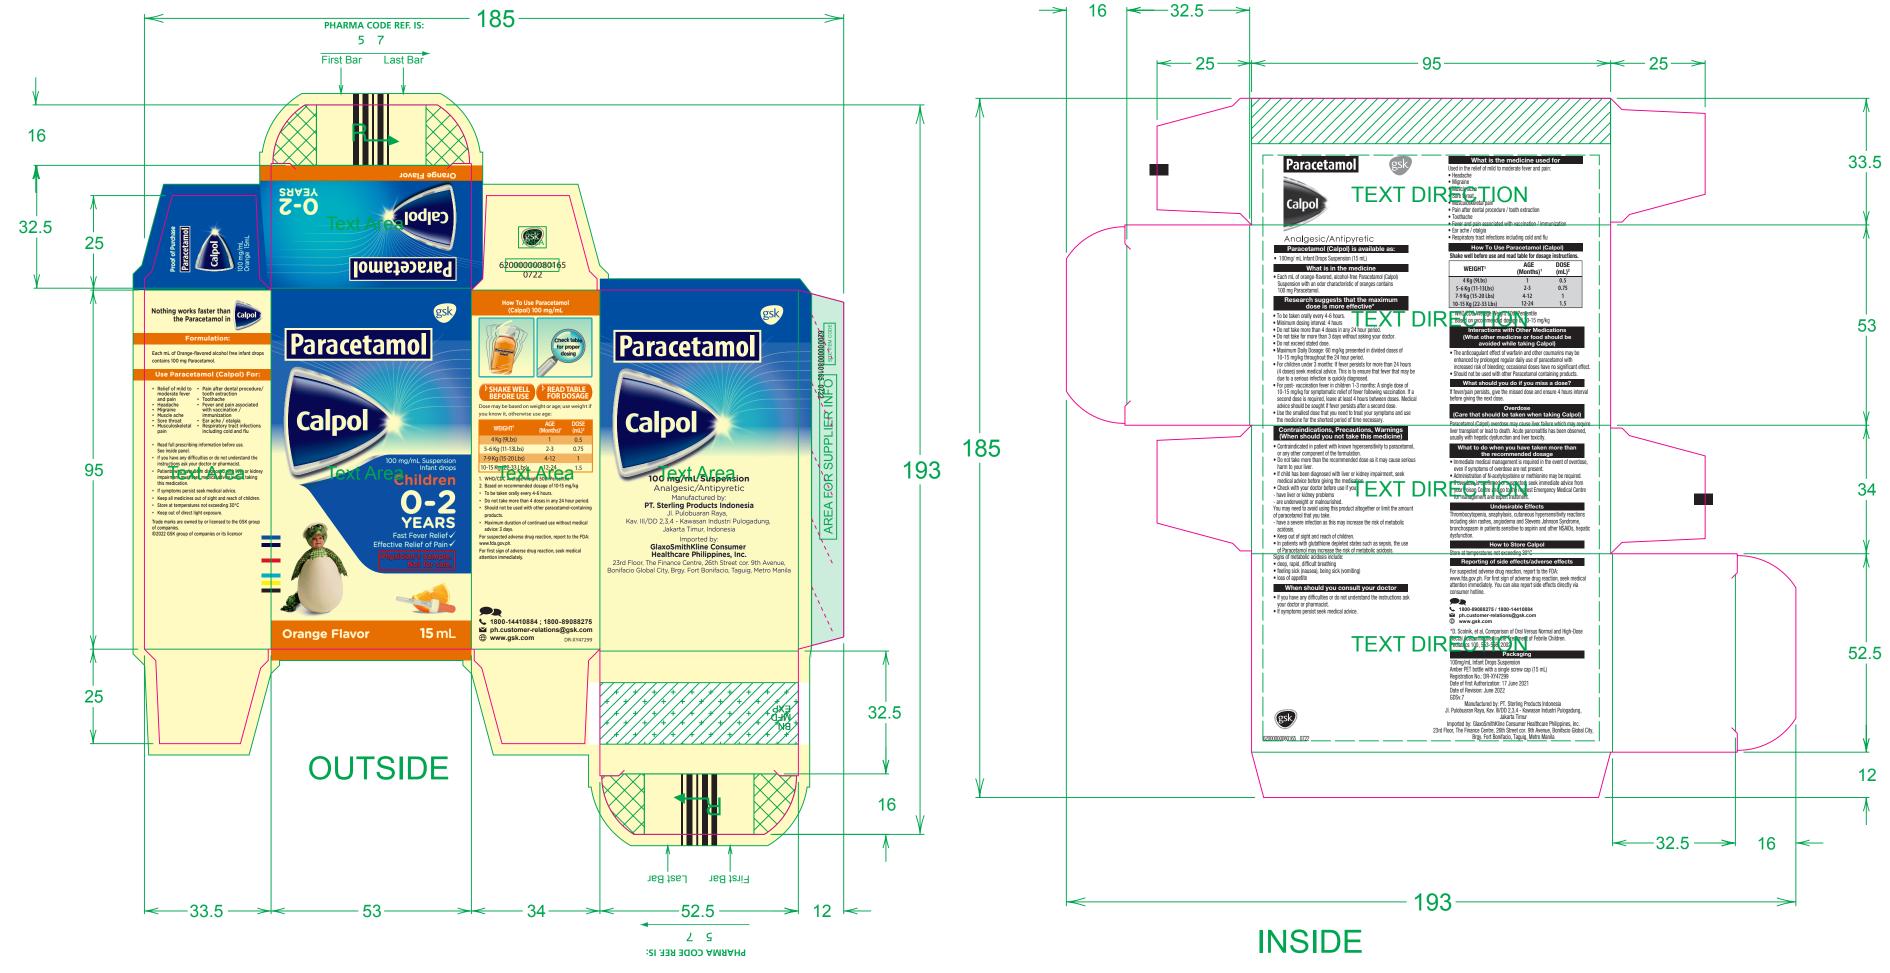

Micrometr

Micrometr

| TECHNICAL INFORMATION                                                                                                                         |                                                                        |         |          |    |
|-----------------------------------------------------------------------------------------------------------------------------------------------|------------------------------------------------------------------------|---------|----------|----|
| PHARMACODE AREA                                                                                                                               |                                                                        |         |          |    |
|                                                                                                                                               | QUIET ZONE                                                             |         |          |    |
| R_                                                                                                                                            | 16mm HEIGHT<br>MAX LENGTH 29mm                                         |         |          |    |
|                                                                                                                                               | TEXT FREE AREA                                                         |         |          |    |
| + +<br>+ +<br>+ +                                                                                                                             | OVERPRINT AREA<br>TEXT FREE<br>BACKGROUND COLOUR AND VARNISH ALLOWABLE |         |          |    |
| SITE ITEM CODE                                                                                                                                | FACTORY COMPONENT CODE                                                 |         |          |    |
| ACF<br>AREA                                                                                                                                   | ANTICOUNTERFEIT AREA                                                   |         |          |    |
|                                                                                                                                               | VARNISH FREE AREA                                                      |         |          |    |
|                                                                                                                                               | CUT                                                                    |         | VARNISH  |    |
|                                                                                                                                               | CREASE/FOL                                                             | D       |          |    |
| <u>3mm COPY AREA</u>                                                                                                                          |                                                                        |         |          |    |
| AMENDMENTS                                                                                                                                    |                                                                        |         |          |    |
| 1 FIRST ISSUE. CHAMPS - JOB No: TD000000425                                                                                                   |                                                                        |         |          |    |
| 2 CHAMPS - JOB No: TD0000000513 - ROTATED INSIDE VIEW -90 ADDED<br>4mm TO OVERPRINT AREA AND TEXT FREE. INCREASED PHARMACODE<br>AREA TO 18mm. |                                                                        |         |          |    |
| 3                                                                                                                                             |                                                                        |         |          |    |
| STUDIO REFE                                                                                                                                   | RENCE No.                                                              | 6635252 |          |    |
| SUPPLIER REF                                                                                                                                  | ERENCE No.                                                             |         |          |    |
| DRAWING OWNER (SITE) Pulogadung                                                                                                               |                                                                        |         |          |    |
| Carton 53 x 34 x 95 (EXPORT)                                                                                                                  |                                                                        |         |          |    |
| DRAWIN                                                                                                                                        | G No.                                                                  | IN      | D270_DWG | V2 |
| COPYRIGHT AND DESIGN RIGHT IS THE PROPERTY OF THE GLAXOSMITHKLINE GROUP OF COMPANIES                                                          |                                                                        |         |          |    |
| SCALE: 1:1 GENERAL DRAWING TOLERANCE UNLESS STATED OTHERWISE                                                                                  |                                                                        |         |          |    |

N/A

ALL DIMS. IN MILLIMETRES