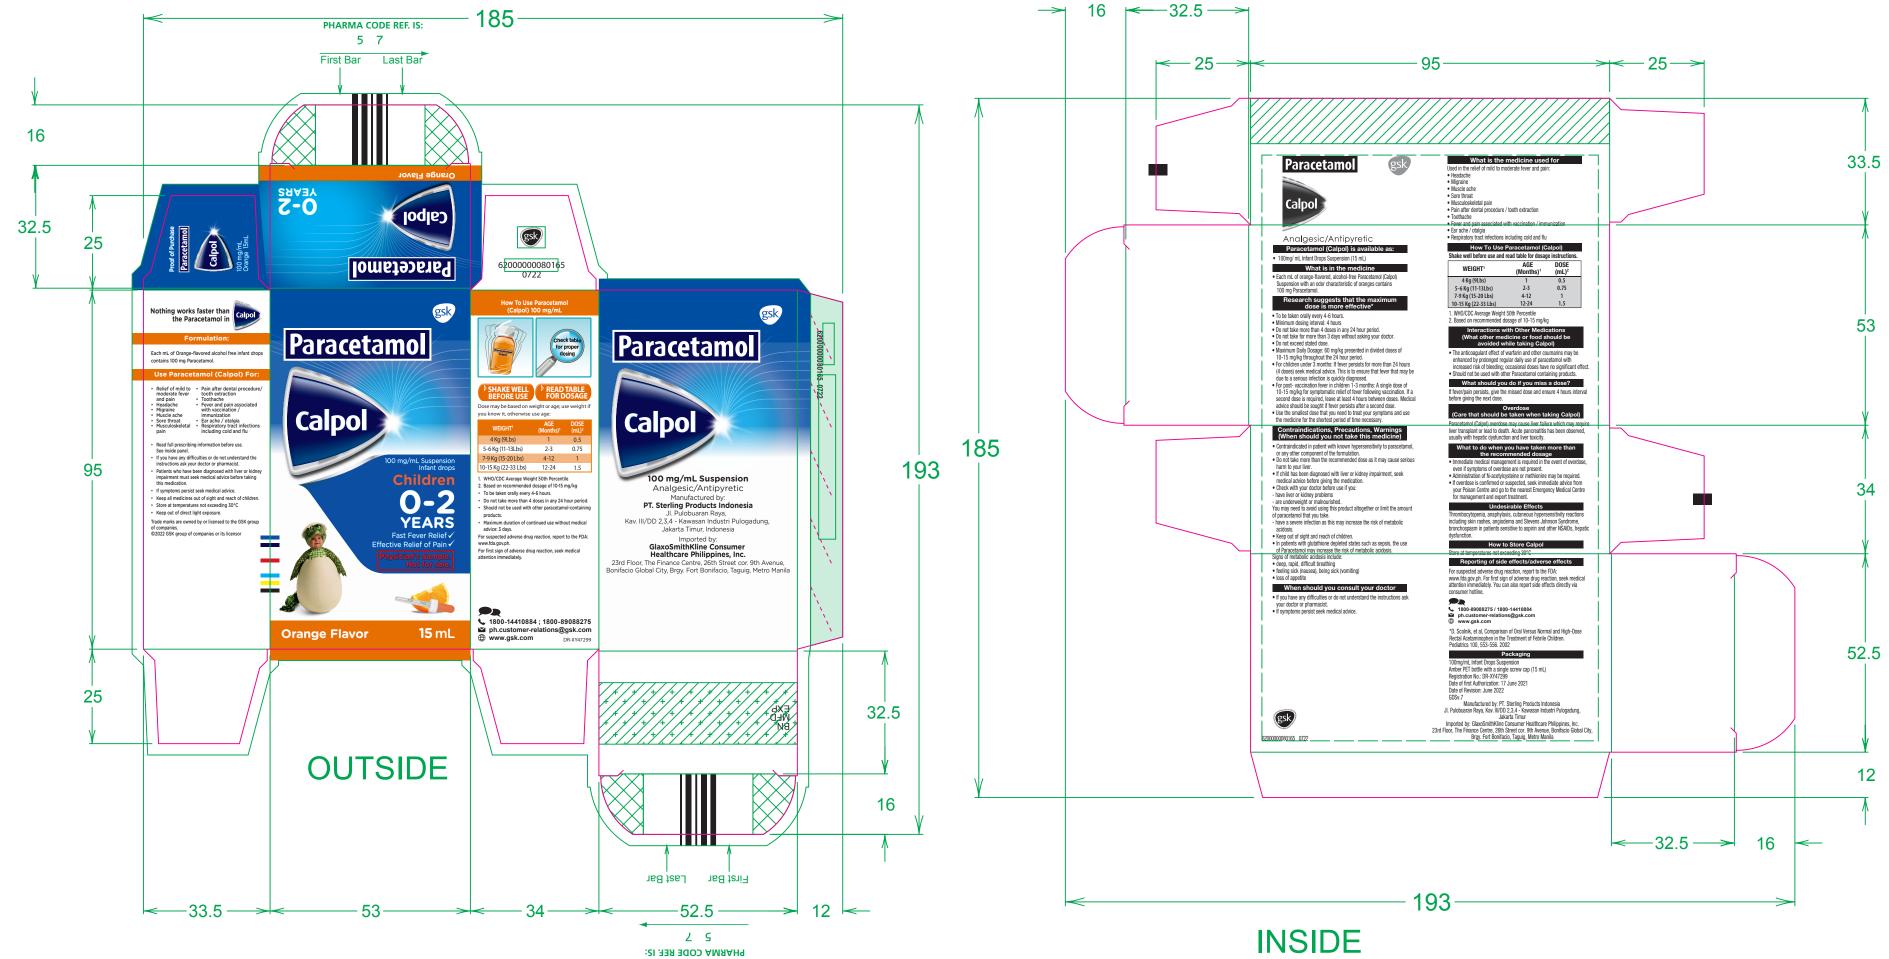

Micrometr

Micrometr

| TECHNICAL INFORMATION                                                                                                                         |                                                                        |         |          |    |
|-----------------------------------------------------------------------------------------------------------------------------------------------|------------------------------------------------------------------------|---------|----------|----|
| PHARMACODE AREA                                                                                                                               |                                                                        |         |          |    |
|                                                                                                                                               | QUIET ZONE                                                             |         |          |    |
| R_                                                                                                                                            | 16mm HEIGHT<br>MAX LENGTH 29mm                                         |         |          |    |
|                                                                                                                                               | TEXT FREE AREA                                                         |         |          |    |
| + +<br>+ +<br>+ +                                                                                                                             | OVERPRINT AREA<br>TEXT FREE<br>BACKGROUND COLOUR AND VARNISH ALLOWABLE |         |          |    |
| SITE ITEM CODE                                                                                                                                | FACTORY COMPONENT CODE                                                 |         |          |    |
| ACF<br>AREA                                                                                                                                   | ANTICOUNTERFEIT AREA                                                   |         |          |    |
|                                                                                                                                               | VARNISH FREE AREA                                                      |         |          |    |
|                                                                                                                                               | CUT                                                                    |         | VARNISH  |    |
|                                                                                                                                               | CREASE/FOL                                                             | D       |          |    |
| <u>3mm COPY AREA</u>                                                                                                                          |                                                                        |         |          |    |
| AMENDMENTS                                                                                                                                    |                                                                        |         |          |    |
| 1 FIRST ISSUE. CHAMPS - JOB No: TD000000425                                                                                                   |                                                                        |         |          |    |
| 2 CHAMPS - JOB No: TD0000000513 - ROTATED INSIDE VIEW -90 ADDED<br>4mm TO OVERPRINT AREA AND TEXT FREE. INCREASED PHARMACODE<br>AREA TO 18mm. |                                                                        |         |          |    |
| 3                                                                                                                                             |                                                                        |         |          |    |
| STUDIO REFE                                                                                                                                   | RENCE No.                                                              | 6635252 |          |    |
| SUPPLIER REF                                                                                                                                  | ERENCE No.                                                             |         |          |    |
| DRAWING OWNER (SITE) Pulogadung                                                                                                               |                                                                        |         |          |    |
| Carton 53 x 34 x 95 (EXPORT)                                                                                                                  |                                                                        |         |          |    |
| DRAWIN                                                                                                                                        | G No.                                                                  | IN      | D270_DWG | V2 |
| COPYRIGHT AND DESIGN RIGHT IS THE PROPERTY OF THE GLAXOSMITHKLINE GROUP OF COMPANIES                                                          |                                                                        |         |          |    |
| SCALE: 1:1 GENERAL DRAWING TOLERANCE UNLESS STATED OTHERWISE                                                                                  |                                                                        |         |          |    |

N/A

ALL DIMS. IN MILLIMETRES