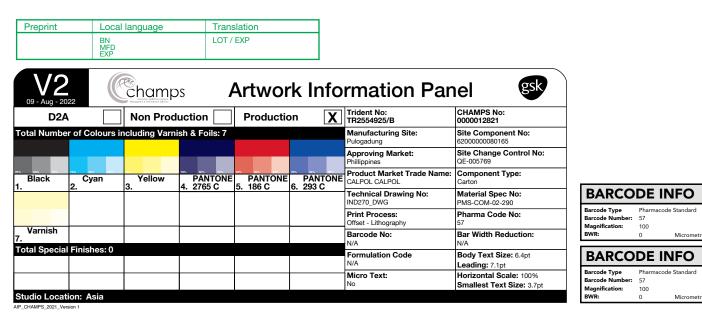

Micrometr

Micrometr

| TECHNICAL INFORMATION                                                                                                                         |                                                                        |         |          |    |
|-----------------------------------------------------------------------------------------------------------------------------------------------|------------------------------------------------------------------------|---------|----------|----|
| PHARMACODE AREA                                                                                                                               |                                                                        |         |          |    |
|                                                                                                                                               | QUIET ZONE                                                             |         |          |    |
| R_                                                                                                                                            | 16mm HEIGHT<br>MAX LENGTH 29mm                                         |         |          |    |
|                                                                                                                                               | TEXT FREE AREA                                                         |         |          |    |
| + +<br>+ +<br>+ +                                                                                                                             | OVERPRINT AREA<br>TEXT FREE<br>BACKGROUND COLOUR AND VARNISH ALLOWABLE |         |          |    |
| SITE ITEM CODE                                                                                                                                | FACTORY COMPONENT CODE                                                 |         |          |    |
| ACF<br>AREA                                                                                                                                   | ANTICOUNTERFEIT AREA                                                   |         |          |    |
|                                                                                                                                               | VARNISH FREE AREA                                                      |         |          |    |
|                                                                                                                                               | CUT                                                                    |         | VARNISH  |    |
|                                                                                                                                               | CREASE/FOL                                                             | D       |          |    |
| <u>3mm COPY AREA</u>                                                                                                                          |                                                                        |         |          |    |
| AMENDMENTS                                                                                                                                    |                                                                        |         |          |    |
| 1 FIRST ISSUE. CHAMPS - JOB No: TD000000425                                                                                                   |                                                                        |         |          |    |
| 2 CHAMPS - JOB No: TD0000000513 - ROTATED INSIDE VIEW -90 ADDED<br>4mm TO OVERPRINT AREA AND TEXT FREE. INCREASED PHARMACODE<br>AREA TO 18mm. |                                                                        |         |          |    |
| 3                                                                                                                                             |                                                                        |         |          |    |
| STUDIO REFE                                                                                                                                   | RENCE No.                                                              | 6635252 |          |    |
| SUPPLIER REF                                                                                                                                  | ERENCE No.                                                             |         |          |    |
| DRAWING OWNER (SITE) Pulogadung                                                                                                               |                                                                        |         |          |    |
| Carton 53 x 34 x 95 (EXPORT)                                                                                                                  |                                                                        |         |          |    |
| DRAWIN                                                                                                                                        | G No.                                                                  | IN      | D270_DWG | V2 |
| COPYRIGHT AND DESIGN RIGHT IS THE PROPERTY OF THE GLAXOSMITHKLINE GROUP OF COMPANIES                                                          |                                                                        |         |          |    |
| SCALE: 1:1 GENERAL DRAWING TOLERANCE UNLESS STATED OTHERWISE                                                                                  |                                                                        |         |          |    |

N/A

ALL DIMS. IN MILLIMETRES